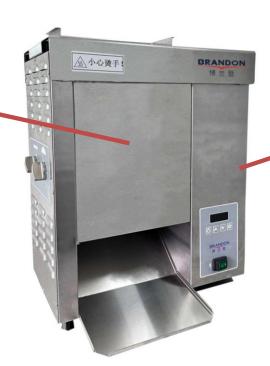

## **BRANDON**

Innovative: mutli layer insulation

- 25% reduction in energy consumption
- ► Surface temperature 40 60°C (other models are as hot as 100°C), Brandon model is much safer to operate.

#### Innovative: thickness cam

- Precision machined hexagon: accuracy of +/- 0.3mm
- Competitors can only achieve +/- 1mm