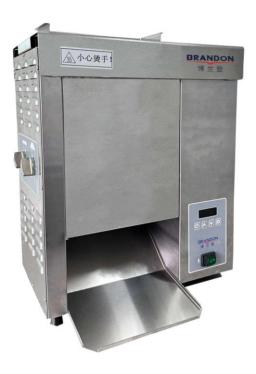

## **Vertical Bun Toaster**

- Extra insulation: not only higher energy efficiency, surface temperature is much lower than similar product in the market
- Electronic thermostat: accuracy within +/- 1.5 C
- Production capacity: 720 hamburgers per hour
- 16 mm thick high quality heating platen
- Durable PTFE paper : food contact safe
- Bread thickness: 6 settings
- Imported parts: German fan blower and switch, American motor

# **Vertical Bun Toaster**