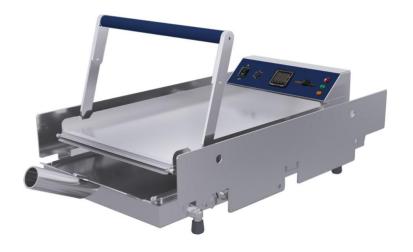

## **Batch Bun Toaster**

- 2.4 kW , quick temperature recovery
- Takes only 13 minutes to preheat to 204 C
- ▶ Electronic thermostat: accuracy within +/- 1.5 C
- Highly productive: 12 hamburgers per batch.
- > 25 mm think high quality aluminum heat platen
- bread thickness: 6 settings adjustable