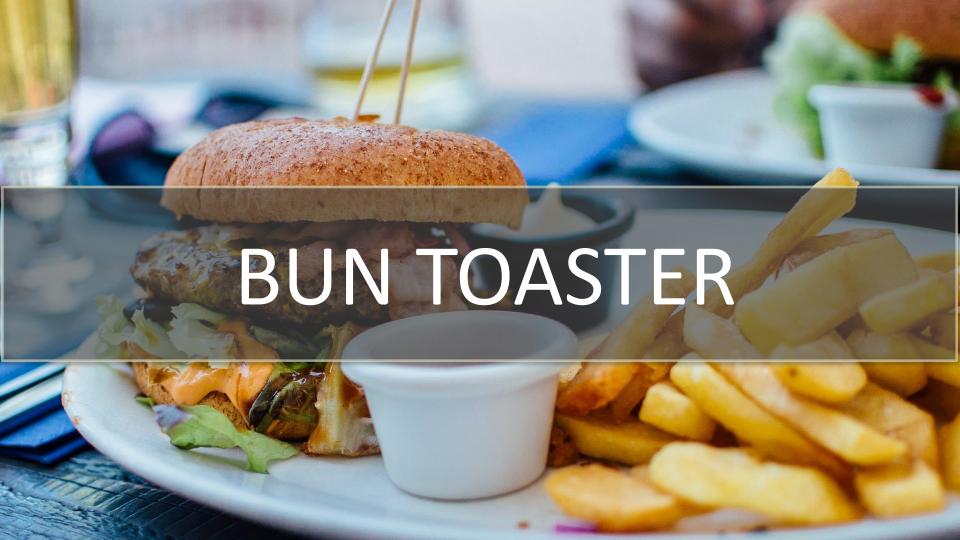

## **Vertical Bun Toaster**

- Extra insulation: not only higher energy efficiency, surface temperature is much lower than similar product in the market
- Electronic thermostat: accuracy within +/- 1.5 C
- Production capacity: 720 hamburgers per hour
- 16 mm thick high quality heating platen
- Durable PTFE paper : food contact safe
- Bread thickness: 6 settings
- Imported parts: German fan blower and switch, American motor

# **Vertical Bun Toaster**